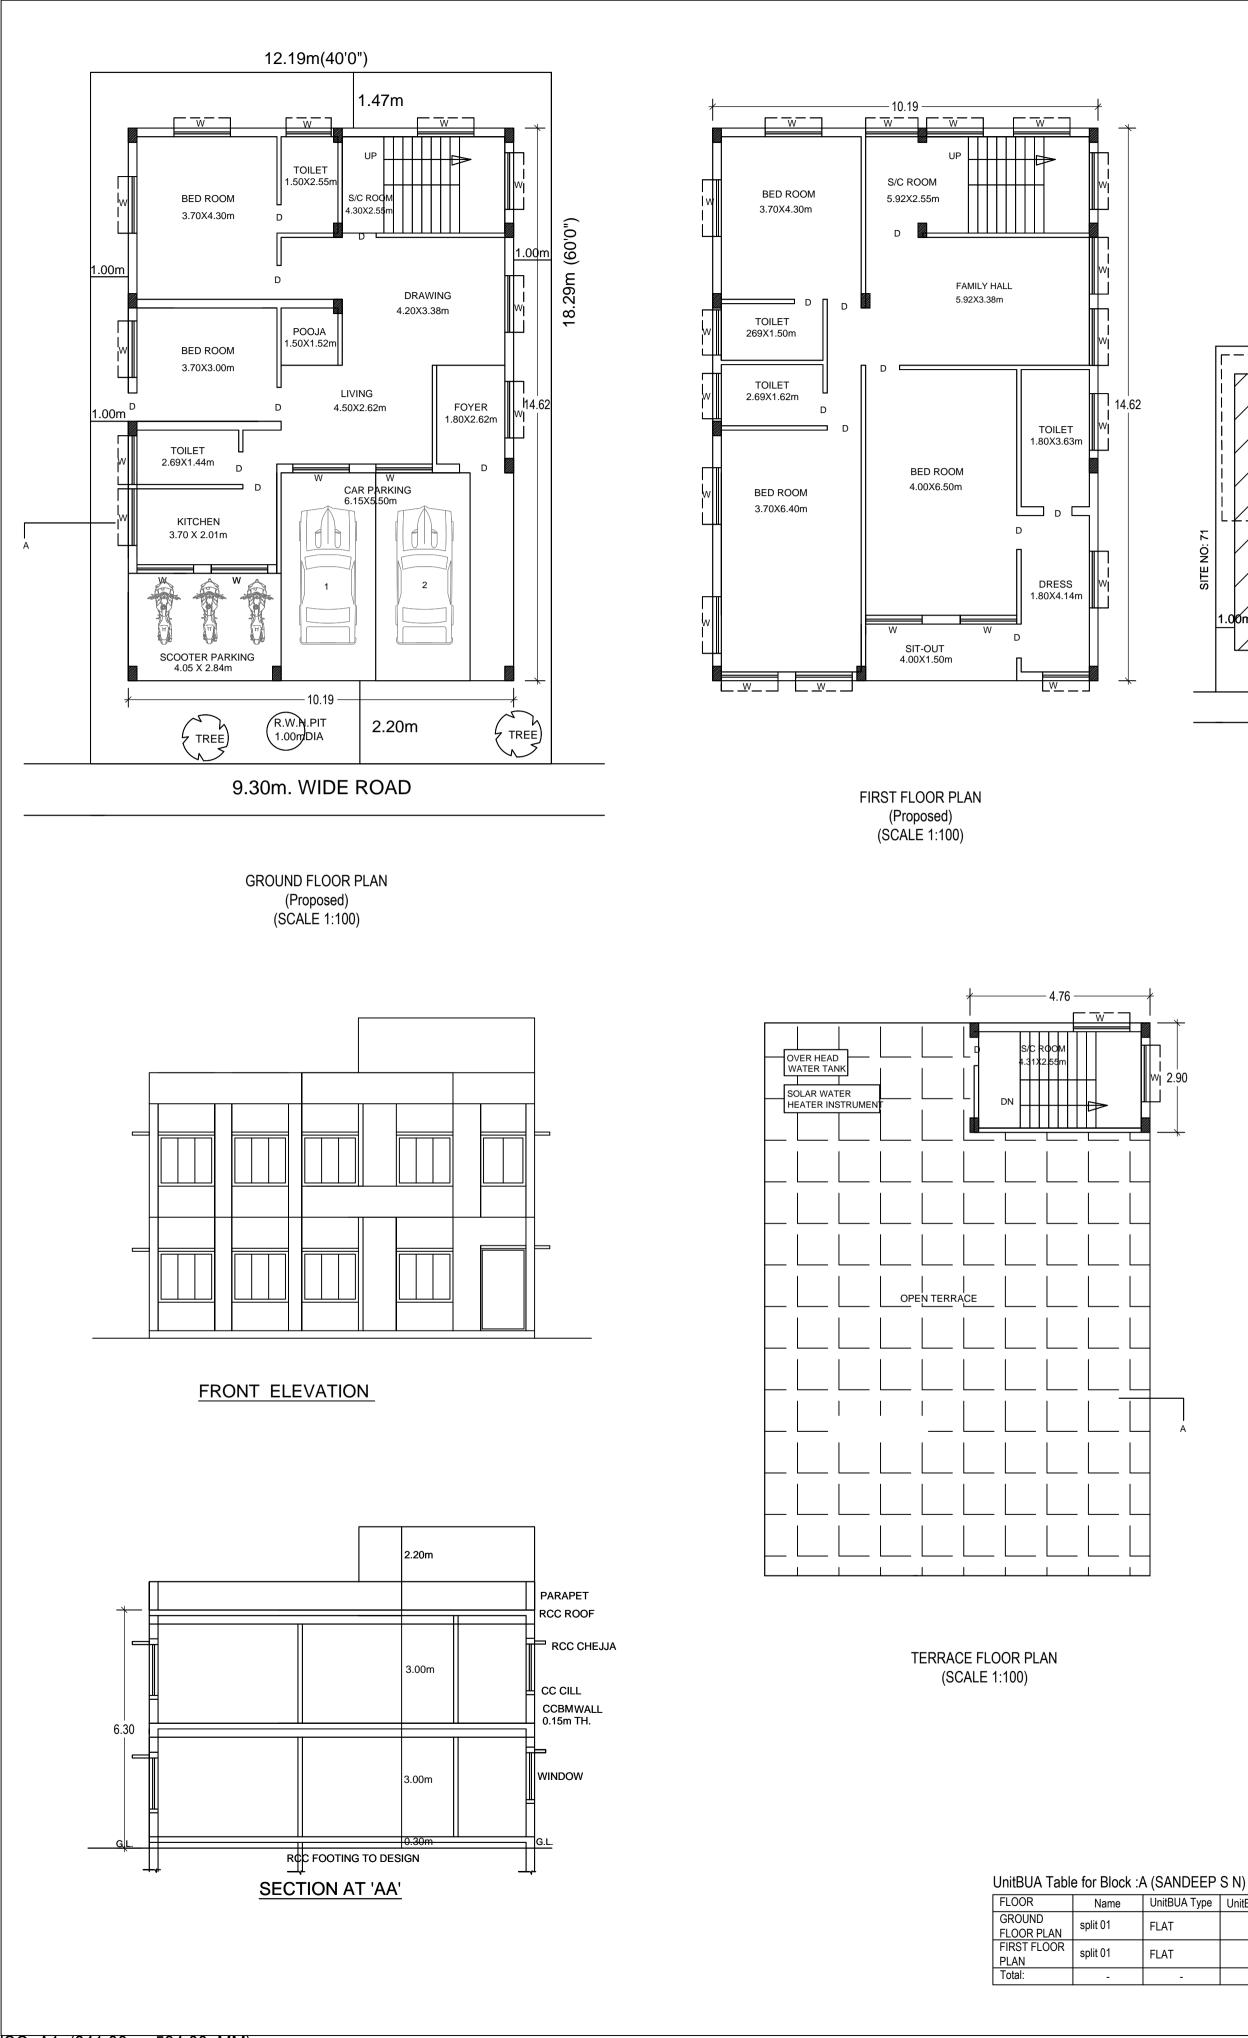

# 12.19m(40'0") SITE NO: 74 \_\_\_\_\_ xisting Old building to be demolished PROPOSED BUILDING 18.29m (60'0") \_\_\_\_\_\_2.20m 9.30 m. WIDE ROAD SITE PLAN

| Block              | No. of Same<br>Bldg | Total Built Up<br>Area (Sq.mt.) | Deductions (Area in Sq.mt.) |         | Proposed FAR<br>Area<br>(Sq.mt.) | Total FAR<br>Area (Sq.mt.) | Tnmt (No.) |
|--------------------|---------------------|---------------------------------|-----------------------------|---------|----------------------------------|----------------------------|------------|
|                    |                     |                                 | StairCase                   | Parking | Resi.                            |                            |            |
| A (SANDEEP<br>S N) | 1                   | 320.00                          | 41.08                       | 45.30   | 233.62                           | 233.62                     | 01         |
| Grand Total:       | 1                   | 320.00                          | 41.08                       | 45.30   | 233.62                           | 233.62                     | 1.00       |

| `            | ,            |             |              |                 |
|--------------|--------------|-------------|--------------|-----------------|
| UnitBUA Type | UnitBUA Area | Carpet Area | No. of Rooms | No. of Tenement |
| FLAT         | 233.68       | 214.92      | 6            | 1               |
| FLAT         | 0.00         | 0.00        | 9            | 0               |
| -            | 233.68       | 214.92      | 15           | 1               |
|              |              |             |              |                 |